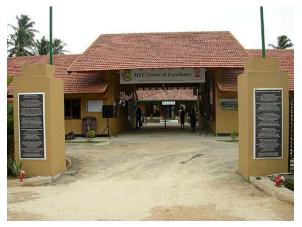

## MCC Centre of Excellence Photos - June 2007

Front Gate with Memorial Plaques

Front Access Road and Flagpoles

Driveway with Medical Centre and Security/Reception

Entry Driveway

Driveway and Women's Enterprise Centre