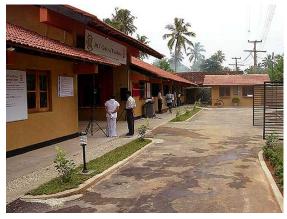

## MCC Centre of Excellence Photos - June 2007

Front Gate with Memorial Plaques

Front Access Road and Flagpoles

Driveway with Medical Centre and Security/Reception

Entry Driveway

Driveway and Women's Enterprise Centre